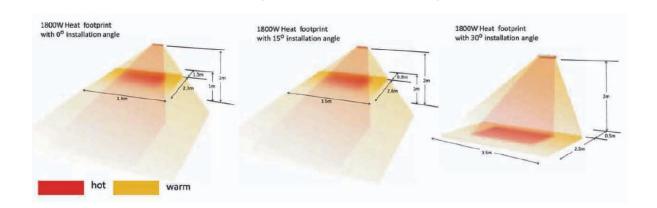

## · Low running costs · Portable design · Safe to touch

| <b>Dimensions</b> 67 x 20 x 20 cm | <b>Voltage</b><br>220 - 240 V | Lamp Warranty<br>Not Covered |
|-----------------------------------|-------------------------------|------------------------------|
| <b>Total power</b><br>1.8 kW      | <b>Cable Length</b><br>1.8 m  | <b>Warranty</b><br>2 Years   |
| Ingress Protection                |                               |                              |